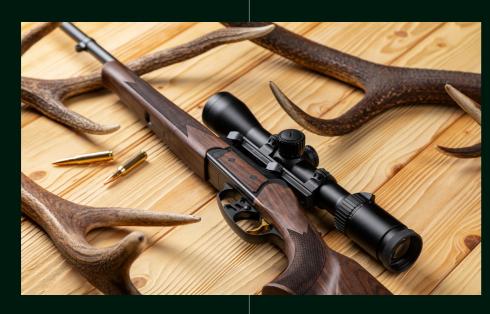

Single-shot rifle with ejector in calibres:

222 Rem. 223 Rem. 243 Win. 308 Win. 30-06 Spr. 6,5x55SE

> 7x57 8x57 IS

• Excellent ergonomics and balance of the weapon, stock made of high-quality walnut wood, possibility of further customization