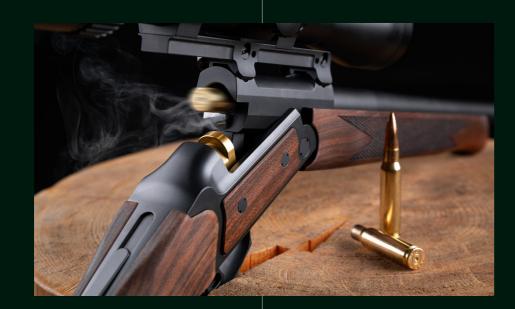

Single-shot rifle with ejector in calibres:

222 Rem. 223 Rem. 243 Win. 308 Win. 30-06 Spr. 6,5x55SE

> 7x57 8x57 IS

• Excellent ergonomics and balance of the weapon, stock made of high-quality walnut wood, possibility of further customization

Possibility of customization by engraving or wood

Automatic cartridge slide out or cartridge ejection according to firing mode (unfired - slide out; fired - ejection)

Length adjustable trigger tab

Unlocking by sliding the cross wedge with control on the underside of the gun (lever located in front of the trigger in the trigger guard)