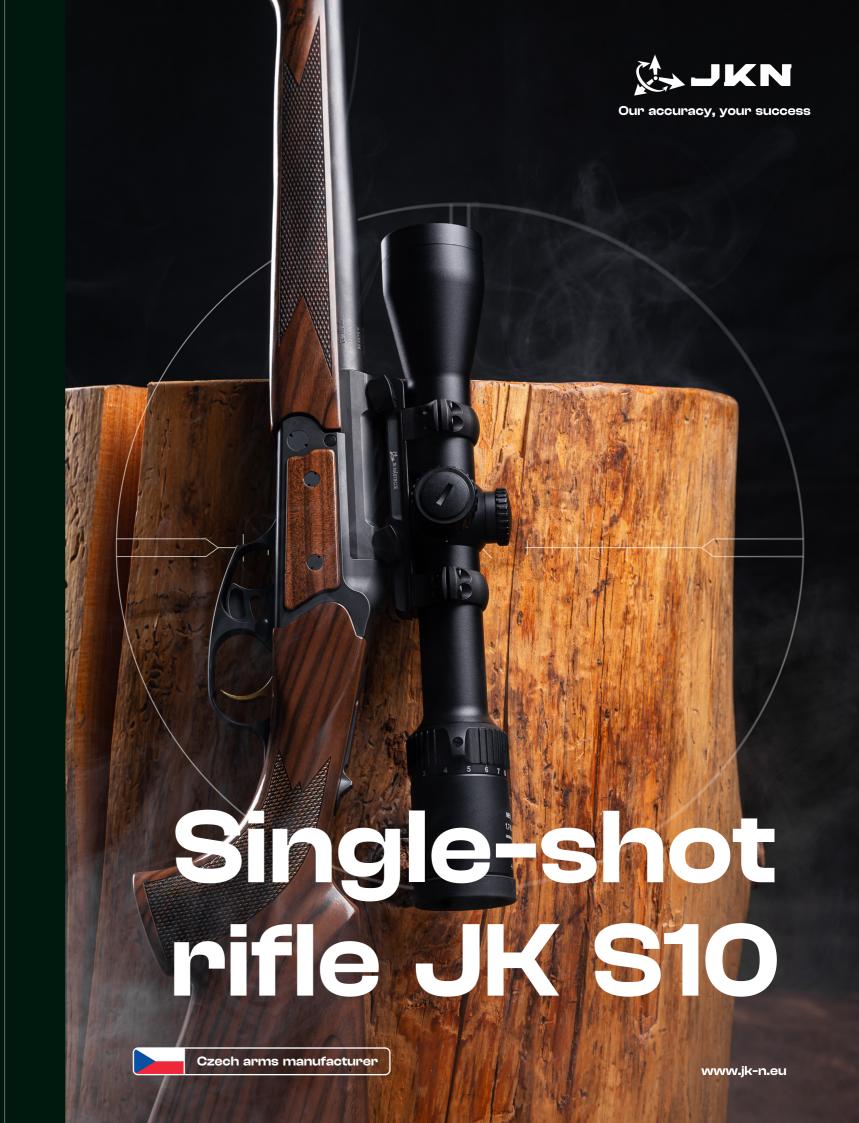

## Single-shot

## RIFLE JK S10

with ejector

- 100% share of chip-machined steel parts
- Top-notch workshop processing with a share of manual gunsmith work and finishing of parts
- Ilnnovative technical design, including two patent-protected construction solutions

Single-shot rifle with ejector in calibres:

222 Rem. 223 Rem. 243 Win. 308 Win. 30-06 Spr. 6,5x55SE

> 7x57 8x57 IS

• Excellent ergonomics and balance of the weapon, stock made of high-quality walnut wood, possibility of further customization

## Standard thread M15x1

for connecting the silencer

Standard quick-release

interface for connecting optics

Tensioning of the firing mechanism with a dorsal tensioning lever

Standard barrel length 610 mm

Depending on the caliber, it can alternatively be delivered with a shortened barrel length

Locking with a folding block bolt

Quality stock ergonomics

Overall length 104 cm

Czech arms manufacturer

www.jk-n.eu